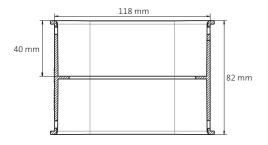

### Features & benefits

- For connecting straight pieces of ductwork
- For installation in ceilings and walls
- For semi-circular ductwork AE35SC (50 x 102 mm)
- Easy to mount with the seal-ring
- Anti-static and anti-bacterial properties
- Made of virgin raw PP materials
- Part of the TÜV SÜD certified Air Excellent system