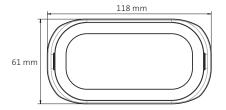

### Features & benefits

- For connecting straight pieces of ductwork
- For installation in ceilings and walls
- For semi-circular ductwork AE35SC (50 x 102 mm)
- Easy to mount with the seal-ring
- Anti-static and anti-bacterial properties
- Made of virgin raw PP materials
- Part of the TÜV SÜD certified Air Excellent system