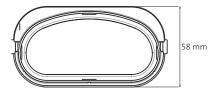

The seal-ring for the semi-circular ductwork is a vital component of the Air Excellent system and fixes the mechanical connections between the duct, accessories and the distribution boxes. The seal-ring is flexible by the use of both PP and TPE materials and ensures easy fitting and guaranteed airtight connections.