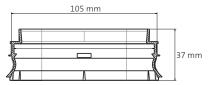

The seal-ring for the semi-circular ductwork is a vital component of the Air Excellent system and fixes the mechanical connections between the duct, accessories and the distribution boxes. The seal-ring is flexible by the use of both PP and TPE materials and ensures easy fitting and guaranteed airtight connections.